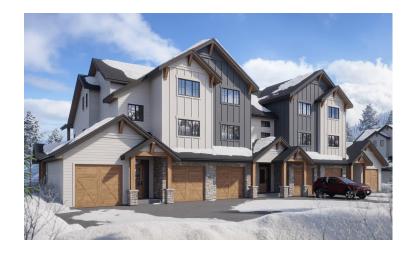

# 255 Feathertop Wy Beaverdell British Columbia

### **Description**

H&H Custom Homes is proud to introduce Phase 1 at 255 Feathertop Way, located in the luxurious and ever popular Sundance Resort at Big White. Sundance boasts an absolutely prime ski-in, ski-out location, directly adjacent to the Bullet Express chair lift. Only a few minutes walk from Big White's Village Centre, here is a rare chance to buy a luxury unit in one of the most highly regarded resorts on the Mountain.